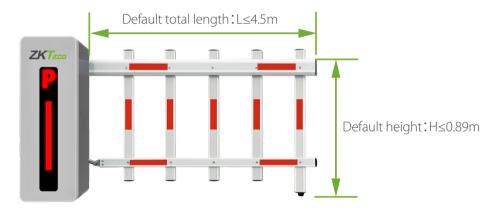

Various barrier arm

#### **Optional various barrier arm**

(Support customization, remark the total length from the order)

(Support customization, remark the total height and total length from the order)

(Support customization, remark the total length from the order)