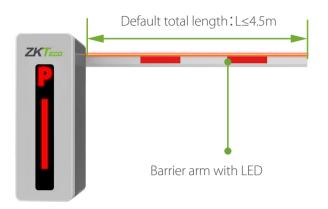

Various barrier arm

#### **Optional various barrier arm**

(Support customization, remark the total length from the order)

(Support customization, remark the total height and total length from the order)

(Support customization, remark the total length from the order)