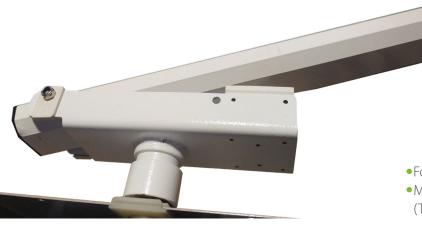

## Boom connector with snap-in system design(Optional)

• Fold the barrier to the side vertically (Up to 90)

• Minimize damage and avoid accidents (Telescopic boom only)