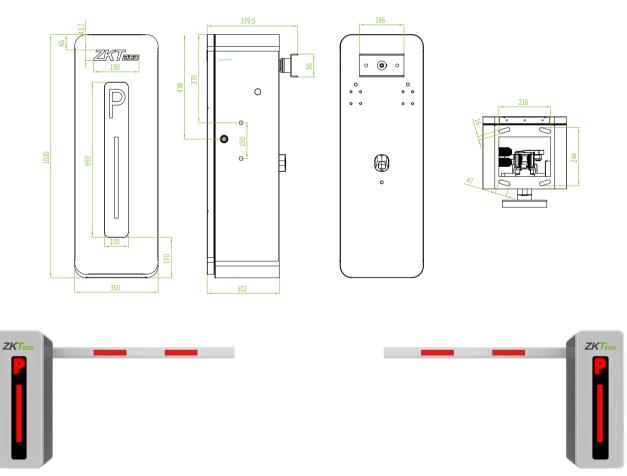

# **Specifications**

| Model                                     | BGM530L/R                  | BGM545L/R       | BGM560L/R | BGM545L/R-LED             | BGM545L/R-90 | BGM545L/R-F |  |  |  |
|-------------------------------------------|----------------------------|-----------------|-----------|---------------------------|--------------|-------------|--|--|--|
| Operating Speed                           | 1.5s                       | 2.5s            | 5s        | 2.5s                      | Зs           | 3s          |  |  |  |
| Boom Length                               | 3m                         | 4.5m            | 6m        | 4.5m                      | 4.5m         | 4.5m        |  |  |  |
| Boom Type                                 | Straight boom              | Telescopic boom |           | Straight boom with<br>LED | Folding boom | Fence boom  |  |  |  |
| Motor Type                                | DC 24V brushless motor     |                 |           |                           |              |             |  |  |  |
| Output Power                              | 160W                       |                 |           |                           |              |             |  |  |  |
| Output Current                            | 10A                        |                 |           |                           |              |             |  |  |  |
| Operating Voltages                        | DC 24V                     |                 |           |                           |              |             |  |  |  |
| Power Supply                              | AC 220V/110V, 50Hz to 60Hz |                 |           |                           |              |             |  |  |  |
| MCBF                                      | 3 million times            |                 |           |                           |              |             |  |  |  |
| Remote Control Distance                   | ≥30m                       |                 |           |                           |              |             |  |  |  |
| Operating Temperature                     | -30°C to 75°C              |                 |           |                           |              |             |  |  |  |
| Protection Level                          | IP54                       |                 |           |                           |              |             |  |  |  |
| Chassis Dimensions (mm)                   | 350*302 *1020mm            |                 |           |                           |              |             |  |  |  |
| Net Weight<br>(excluding the barrier arm) | 43kg                       |                 |           |                           |              |             |  |  |  |