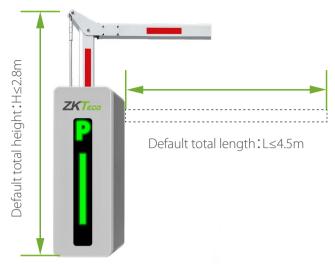

Various barrier arm

#### **Optional various barrier arm**

(Support customization, remark the total length from the order)

(Support customization, remark the total height and total length from the order)

(Support customization, remark the total length from the order)