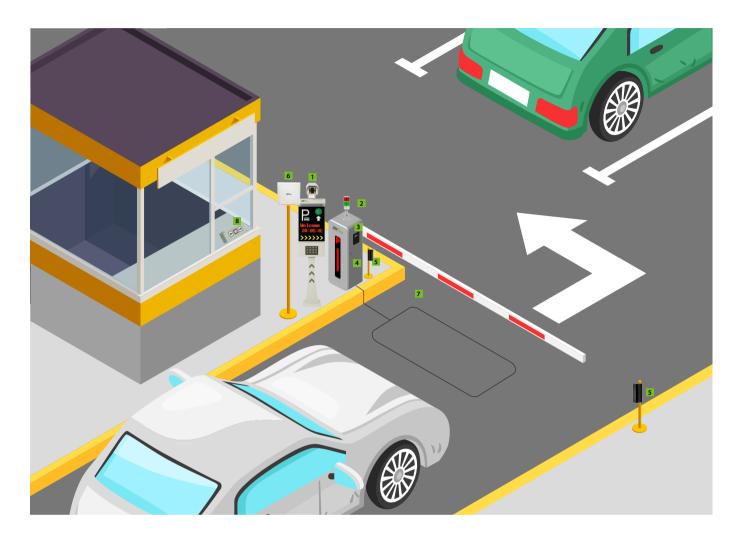

#### **Related Products**

|                                                        |                               | 3<br>* • •<br>ZKTeco                                     | 4                                                        | 5                           | <b>6</b><br>ZKTeo                                      | 7                                           | 8                               |
|--------------------------------------------------------|-------------------------------|----------------------------------------------------------|----------------------------------------------------------|-----------------------------|--------------------------------------------------------|---------------------------------------------|---------------------------------|
| LPRS1000                                               | Parking<br>Warning Light      | VR10 Pro                                                 | PSA02 Vehicle<br>detector                                | PSA26<br>Photocell          | UHF 5/10 Pro                                           | PSA03<br>Loop coil                          | Manual<br>Button                |
| For the management<br>of entrance and exit<br>channels | For the traffic<br>indication | For safety detection<br>and automatic closing<br>trigger | For safety detection<br>and automatic closing<br>trigger | For anti-smash<br>detection | For the management of<br>entrance and exit<br>channels | For vehicle<br>detection(Use with<br>PSA02) | For emergency switch<br>control |